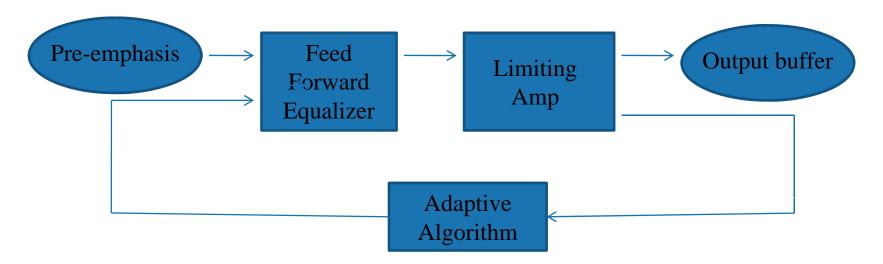

- Topic
  - Development of SerDes IP based on 65nm CMOS
- ✤Team member
  - Team member: K.C Choi, C.K Seong, Y.S Park and W.S Kim
    - CDR (Clock and Data Recovery) part: K.C Choi
    - PLL (Phase-Locked Loops) part: Y.S Park
    - Equalizer part: C.K Seong and W.S Kim
- Sponsor
  - Samsung Electronics



✤ 2.7Gb/s Adaptive Feed forward Equalizer

## ✤ Basic Structure



## Adaptive Equalizer

0

## ✤ Eye diagram

•0 •

**YONSEI** UNIVERSITY



Craph7
Graph7
(V) : t(s)
eye((v(out3p)-v(out3n)))
€ 0.0
0.2
0.2
0.0
0.2
0.0
0.2
0.0
0.0
0.0
0.0
0.0
0.0
0.0
0.0
0.0
0.0
0.0
0.0
0.0
0.0
0.0
0.0
0.0
0.0
0.0
0.0
0.0
0.0
0.0
0.0
0.0
0.0
0.0
0.0
0.0
0.0
0.0
0.0
0.0
0.0
0.0
0.0
0.0
0.0
0.0
0.0
0.0
0.0
0.0
0.0
0.0
0.0
0.0
0.0
0.0
0.0
0.0
0.0
0.0
0.0
0.0
0.0
0.0
0.0
0.0
0.0
0.0
0.0
0.0
0.0
0.0
0.0
0.0
0.0
0.0
0.0
0.0
0.0
0.0
0.0
0.0
0.0
0.0
0.0
0.0
0.0
0.0
0.0
0.0
0.0
0.0
0.0
0.0
0.0
0.0
0.0
0.0
0.0
0.0
0.0
0.0
0.0
0.0
0.0
0.0
0.0
0.0
0.0
0.0
0.0
0.0
0.0
0.0
0.0
0.0
0.0
0.0
0.0
0.0
0.0
0.0
0.0
0.0
0.0
0.0
0.0
0.0
0.0
0.0
0.0
0.0
0.0
0.0
0.0
0.0
0.0
0.0
0.0
0.0
0.0
0.0
0.0
0.0
0.0
0.0
0.0
0.0
0.0
0.0
0.0
0.0
0.0
0.0
0.0
0.0
0.0
0.0
0.0
0.0
0.0
0.0
0.0
0.0
0.0
0.0
0.0
0.0