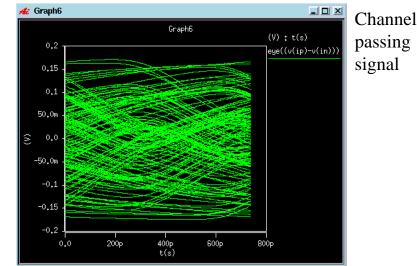

## ✤ Eye diagram

•0 •

**YONSEI** UNIVERSITY

Craph7
Graph7
(V) : t(s)
eye((v(out3p)-v(out3n)))
€ 0.0
0.2
0.2
0.0
0.2
0.0
0.2
0.0
0.0
0.0
0.0
0.0
0.0
0.0
0.0
0.0
0.0
0.0
0.0
0.0
0.0
0.0
0.0
0.0
0.0
0.0
0.0
0.0
0.0
0.0
0.0
0.0
0.0
0.0
0.0
0.0
0.0
0.0
0.0
0.0
0.0
0.0
0.0
0.0
0.0
0.0
0.0
0.0
0.0
0.0
0.0
0.0
0.0
0.0
0.0
0.0
0.0
0.0
0.0
0.0
0.0
0.0
0.0
0.0
0.0
0.0
0.0
0.0
0.0
0.0
0.0
0.0
0.0
0.0
0.0
0.0
0.0
0.0
0.0
0.0
0.0
0.0
0.0
0.0
0.0
0.0
0.0
0.0
0.0
0.0
0.0
0.0
0.0
0.0
0.0
0.0
0.0
0.0
0.0
0.0
0.0
0.0
0.0
0.0
0.0
0.0
0.0
0.0
0.0
0.0
0.0
0.0
0.0
0.0
0.0
0.0
0.0
0.0
0.0
0.0
0.0
0.0
0.0
0.0
0.0
0.0
0.0
0.0
0.0
0.0
0.0
0.0
0.0
0.0
0.0
0.0
0.0
0.0
0.0
0.0
0.0
0.0
0.0
0.0
0.0
0.0
0.0
0.0
0.0
0.0
0.0
0.0
0.0
0.0
0.0
0.0
0.0
0.0
0.0
0.0
0.0
0.0
0.0
0.0
0.0
0.0
0.0
0.0
0.0
0.0
0.0
0.0
0.0
0.0
0.0
0.0
0.0
0.0
0.0<