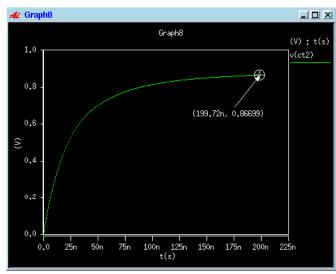

## ✤ Eye diagram

•0 •

**YONSEI** UNIVERSITY

Craph7
Graph7
(V) : t(s)
eye((v(out3p)-v(out3n)))
€ 0.0
0.2
0.2
0.0
0.2
0.0
0.2
0.0
0.0
0.0
0.0
0.0
0.0
0.0
0.0
0.0
0.0
0.0
0.0
0.0
0.0
0.0
0.0
0.0
0.0
0.0
0.0
0.0
0.0
0.0
0.0
0.0
0.0
0.0
0.0
0.0
0.0
0.0
0.0
0.0
0.0
0.0
0.0
0.0
0.0
0.0
0.0
0.0
0.0
0.0
0.0
0.0
0.0
0.0
0.0
0.0
0.0
0.0
0.0
0.0
0.0
0.0
0.0
0.0
0.0
0.0
0.0
0.0
0.0
0.0
0.0
0.0
0.0
0.0
0.0
0.0
0.0
0.0
0.0
0.0
0.0
0.0
0.0
0.0
0.0
0.0
0.0
0.0
0.0
0.0
0.0
0.0
0.0
0.0
0.0
0.0
0.0
0.0
0.0
0.0
0.0
0.0
0.0
0.0
0.0
0.0
0.0
0.0
0.0
0.0
0.0
0.0
0.0
0.0
0.0
0.0
0.0
0.0
0.0
0.0
0.0
0.0
0.0
0.0
0.0
0.0
0.0
0.0
0.0
0.0
0.0
0.0
0.0
0.0
0.0
0.0
0.0
0.0
0.0
0.0
0.0
0.0
0.0
0.0
0.0
0.0
0.0
0.0
0.0
0.0
0.0
0.0
0.0
0.0
0.0
0.0
0.0
0.0
0.0
0.0
0.0
0.0
0.0
0.0
0.0
0.0
0.0
0.0
0.0
0.0
0.0
0.0
0.0
0.0
0.0
0.0
0.0
0.0
0.0<